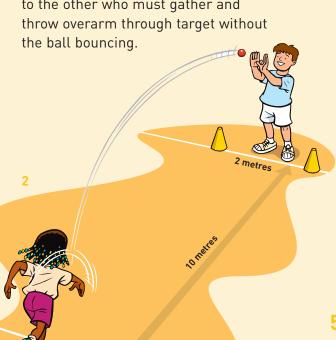

### 2 Fielding

In pairs again, one child rolls the ball to the other who must gather and

5-10 metres