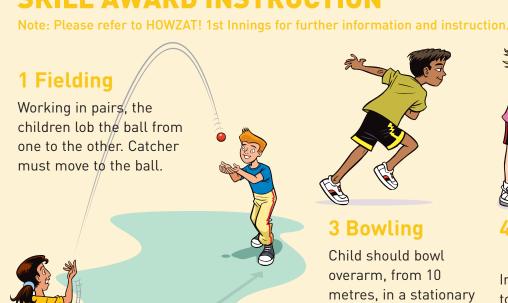

### 2 Fielding

In pairs again, one child rolls the ball to the other who must gather and

5-10 metres

#### SKILL AWARD INSTRUCTION

**4 Batting** 

In pairs, one child stands to the side (always on side facing the batter) and child to step forward and hit through a 5 metre target placed 10 metres away, after it has bounced.